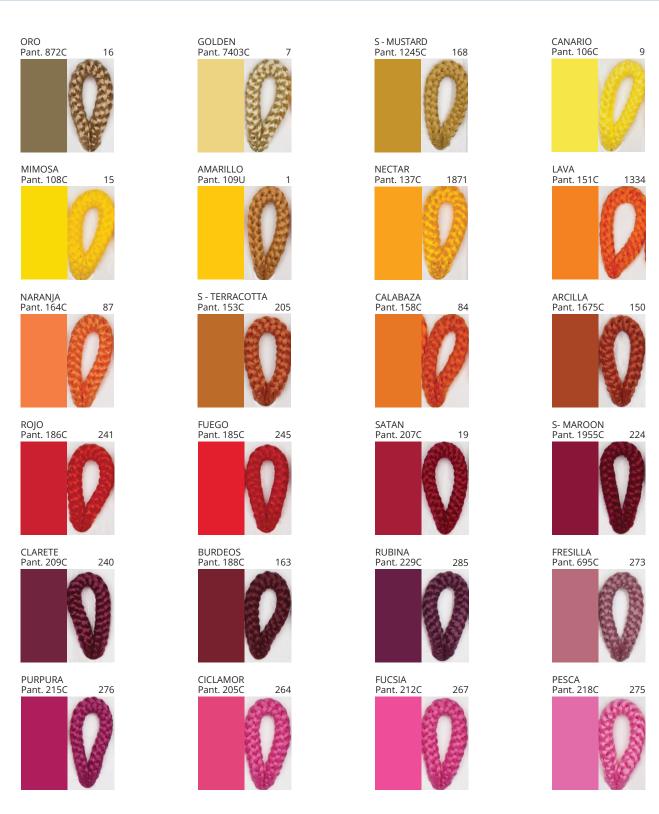

### **DRUM SUSPENSION**

COLOR FINISH CHART

| PROJECT  |  |
|----------|--|
| ТҮРЕ     |  |
| NOTES    |  |
| QUANTITY |  |
| DATE     |  |

| Beige - BEI      | Black - BLK | Blue - BLU    | Cognac - COG | Dark Green - DGN | Gray - GRY  |
|------------------|-------------|---------------|--------------|------------------|-------------|
| Maroon - MRN     | Mocha - MOC | Mustard - MUS | Olive - OLV  | Silver - SIL     | Stone - STN |
| Terracotta - TER | White - WHI |               |              |                  |             |

**Digital:** Not all screens are calibrated the same, and therefore, colors will appear differently between screens. **Physical:** When texture is involved, there will be variations in color, character and tone within a product series and between product families.