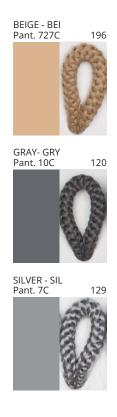

### **DRUM SUSPENSION**

COLOR FINISH CHART

| PROJECT  |  |
|----------|--|
| ТҮРЕ     |  |
| NOTES    |  |
| QUANTITY |  |
| DATE     |  |

| Beige - BEI      | Black - BLK | Blue - BLU    | Cognac - COG | Dark Green - DGN | Gray - GRY  |
|------------------|-------------|---------------|--------------|------------------|-------------|
| Maroon - MRN     | Mocha - MOC | Mustard - MUS | Olive - OLV  | Silver - SIL     | Stone - STN |
| Terracotta - TER | White - WHI |               |              |                  |             |