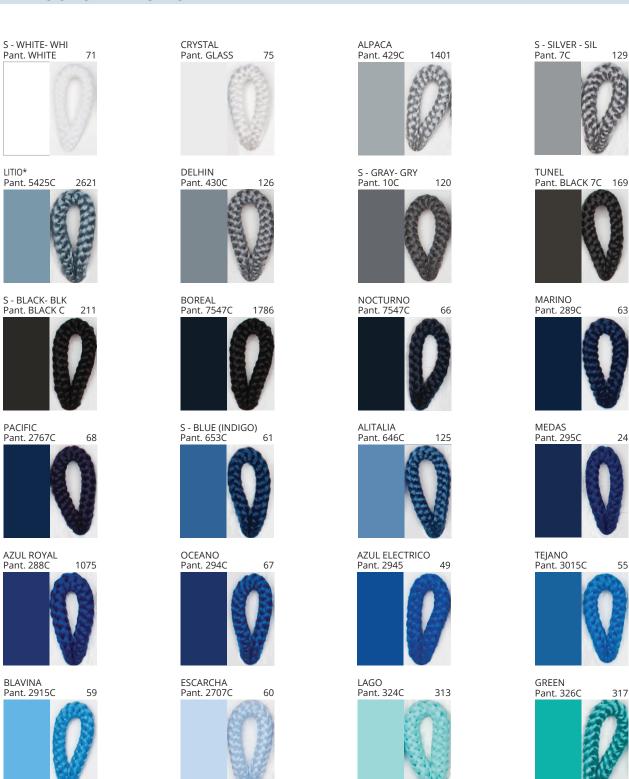

### **DRUM SUSPENSION**

COLOR FINISH CHART

| PROJECT  |  |
|----------|--|
| ТҮРЕ     |  |
| NOTES    |  |
| QUANTITY |  |
| DATE     |  |

| Beige - BEI      | Black - BLK | Blue - BLU    | Cognac - COG | Dark Green - DGN | Gray - GRY  |
|------------------|-------------|---------------|--------------|------------------|-------------|
| Maroon - MRN     | Mocha - MOC | Mustard - MUS | Olive - OLV  | Silver - SIL     | Stone - STN |
| Terracotta - TER | White - WHI |               |              |                  |             |

**Digital:** Not all screens are calibrated the same, and therefore, colors will appear differently between screens. **Physical:** When texture is involved, there will be variations in color, character and tone within a product series and between product families.