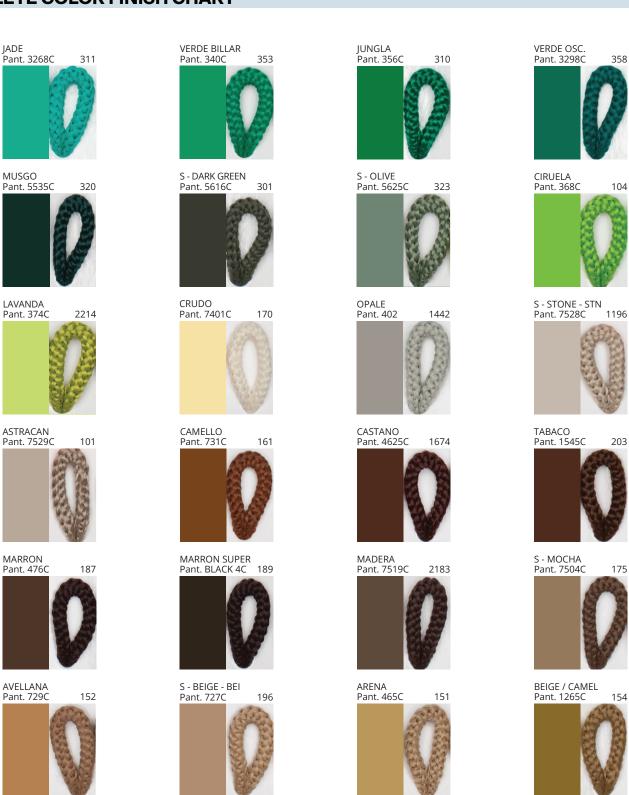

### **DRUM SUSPENSION**

COLOR FINISH CHART

| PROJECT  |  |
|----------|--|
| ТҮРЕ     |  |
| NOTES    |  |
| QUANTITY |  |
| DATE     |  |

| Beige - BEI      | Black - BLK | Blue - BLU    | Cognac - COG | Dark Green - DGN | Gray - GRY  |
|------------------|-------------|---------------|--------------|------------------|-------------|
| Maroon - MRN     | Mocha - MOC | Mustard - MUS | Olive - OLV  | Silver - SIL     | Stone - STN |
| Terracotta - TER | White - WHI |               |              |                  |             |

**Digital:** Not all screens are calibrated the same, and therefore, colors will appear differently between screens. **Physical:** When texture is involved, there will be variations in color, character and tone within a product series and between product families.